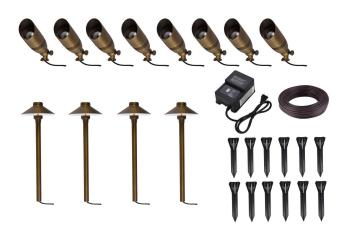

# PRODUCT SPECIFICATION SHEET

**Landscape collection**Landscape Set 8Spot 4Path 12Spike 1Tran & Wire

Item No:KIT40804 (Antique Brass)

| _  |   |   |    |    |   |   |   |
|----|---|---|----|----|---|---|---|
| I) | 1 | m | en | CI | n | n | 2 |

| Canopy/Backplate (in) | N/A                      |  |  |
|-----------------------|--------------------------|--|--|
| Chain/Rod Length      | N/A                      |  |  |
| Length                | N/A                      |  |  |
| Width                 | Spot:2.25"/Path:6"       |  |  |
| Height                | Spot:4.875"/Path:18.125" |  |  |
| Maximum Height        | N/A                      |  |  |

### **Specifications**

| Finish         | 1 Finish                    |  |
|----------------|-----------------------------|--|
| Material       | brass and Glass and Plastic |  |
| Crystal Color  | N/A                         |  |
| Туре           | Landscape                   |  |
| Hanging Device | N/A                         |  |
| Voltage        | 12V                         |  |
| Dimmable       | No                          |  |
| Warranty       | 1 Year Limited              |  |
| Shipment Type  | Small Parcel                |  |

## **Bulb / Socket**

| Socket Type      | MR16/G4 |
|------------------|---------|
| Number of Lights | 12      |
| Wattage/Bulb     | 35W/20W |
| Included         | No      |

### Installation

| Indoor/Outdoor      | Outdoor  |
|---------------------|----------|
| Dry/Wet/Damp        | Dry      |
| Weight              | 26.4 LBS |
| Wire Length         | 39"      |
| Safety Rating       | N/A      |
| Transformer Wattage | 120W     |